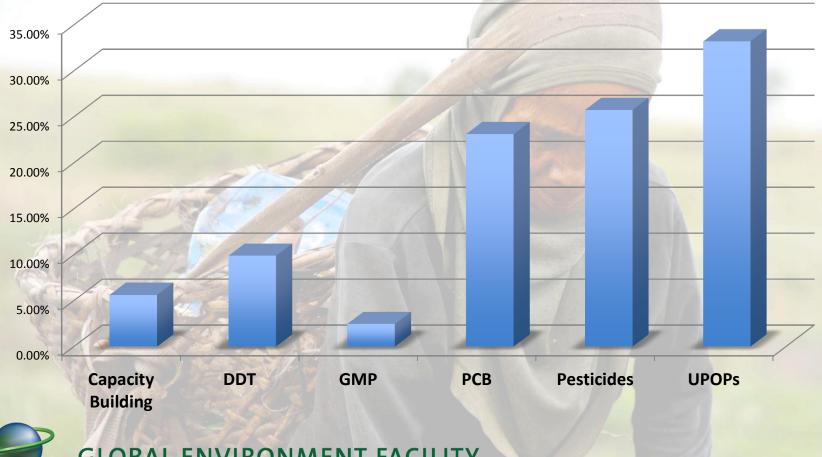

# Review of GEF's Work on The Stockholm Convention 2002-2013

Anil Sookdeo GEF Secretariat

GLOBAL ENVIRONMENT FACILITY

### The Numbers

| GEF Phase   | Total GEF investment (USD) |
|-------------|----------------------------|
| GEF - 2     | \$23,332,926.00            |
| GEF - 3     | \$169,699,618.47           |
| GEF - 4     | \$254,866,750.26           |
| GEF - 5*    | \$277,575,307.02           |
| Grand Total | \$725,474,601.75           |

\* - Resources committed to date in GEF 5



GLOBAL ENVIRONMENT FACILITY

#### **ENABLING ACTIVITIES**



## AGENCY DISTRIBUTION OF EA'S



## FULL AND MEDIUM SIZED PROJECTS

#### **REGIONAL DISTRIBUTION**





qef

## FULL AND MEDIUM SIZED PROJECTS

#### MAIN PROJECT AREA



GLOBAL ENVIRONMENT FACILITY

get

#### FULL AND MEDIUM SIZED PROJECTS



**GEF CHEMICALS TEAM** 

**ROBERT DIXON – TEAM LEADER, CLIMATE AND CHEMICALS** 

**IBRAHIMA SOW – CHEMICALS CLUSTER COORDINATOR** 

ANIL SOOKDEO – ENVIRONMENTAL SPECIALIST

**EVELYN SWAIN – ENVIRONMENTAL SPECIALIST** 

#### TIGEST TIFRE – PROGRAM ASSISTANT

## THANK YOU



GLOBAL ENVIRONMENT FACILITY