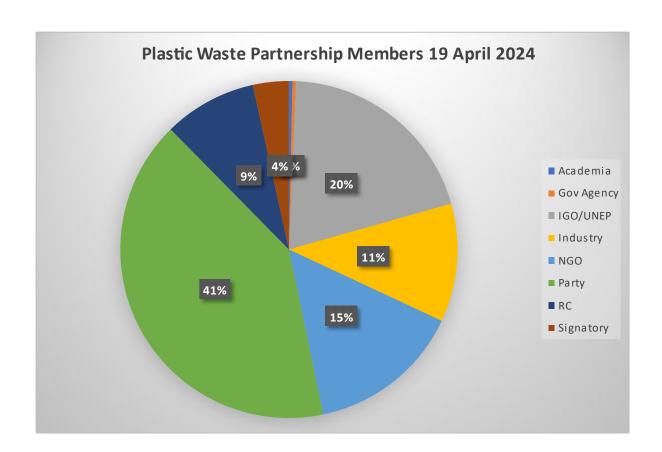

| Organisations     | Representatives |        |
|-------------------|-----------------|--------|
| Party             | 119             | 41.03% |
| Industry          | 33              | 11.38% |
| IGO               | 58              | 20.00% |
| Regional Centre   | 26              | 8.97%  |
| NGO               | 43              | 14.83% |
| Government Agency | 1               | 0.34%  |
| Signatory         | 10              | 3.45%  |
| Academia          | 1               | 0.34%  |
| Total             | 291             | 100%   |